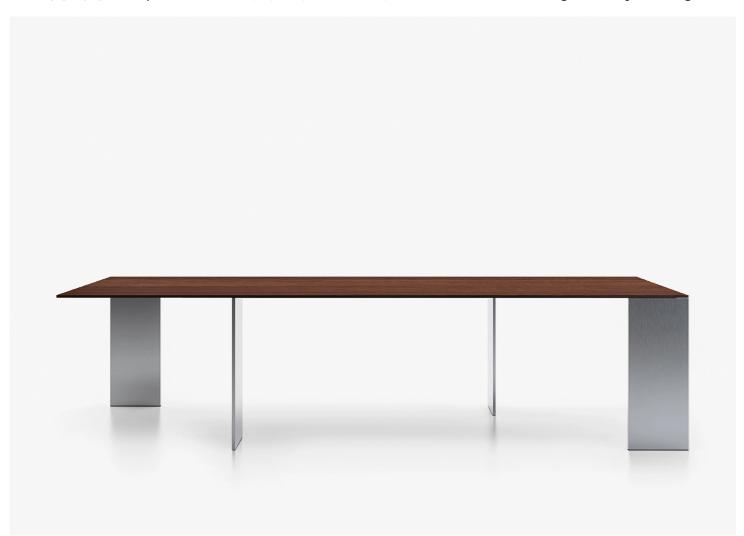

## **Axis**

Year Designer Gabriele & Oscar Buratti

Axis table features an ultra-slim design, which continually surprises the eye with shapes that are light and airy from one angle, or purified and monumental from another - a marvel of optical illusion created with the simplistic and playful minimalism

characteristic of designers Gabriele and Oscar Buratti.

The internationally-awarded duo has created a unique table with four slim legs unusually placed at 90-degree angles, resulting in optical effects ranging from near weightlessness to firm stability, while permitting flexible seating arrangements. With the extra-thin top, Axis table is made of composite material veneered with precious woods, or in back-lacquered glass. The top is supported by four legs in reflective polished stainless or brushed burnished steel, and placed onto opposite perpendicular axes.