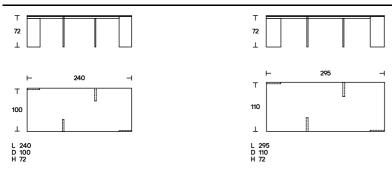

, which continually surprises the eye with shapes that are light and airy from one angle, or purified and monumental from another - a marvel of optical illusion created with the simplistic and playful minimalism

characteristic of designers Gabriele and Oscar Buratti.

The internationally-awarded duo has created a unique table with four slim legs unusually placed at 90-degree angles, resulting in optical effects ranging from near weightlessness to firm stability, while permitting flexible seating arrangements. With the extra-thin top, Axis table is made of composite material veneered with precious woods, or in back-lacquered glass. The top is supported by four legs in reflective polished stainless or brushed burnished steel, and placed onto opposite perpendicular axes.

## **Dimensions**



## **Finishes**

Ultra-slim top made of:

- \_ composite material veneered with dark stained walnut.
- \_ lacquered frosted white glass, float glass plate with acid-etched upper side (silky effect to the touch), and back-lacquered lower side.
- \_ lacquered glass, float glass plate in black colour, extra clear glass in the colours white and warm grey, with smooth and glossy upper side and back-lacquered lower side.

The base is available in the following finishes:

- shiny steel;burnished brushed steel glossy painted.

Supporting metal frame painted slate grey.

| Wooden top |                                       |      |
|------------|---------------------------------------|------|
|            | Dark stained walnut                   | ES59 |
| Glass top  |