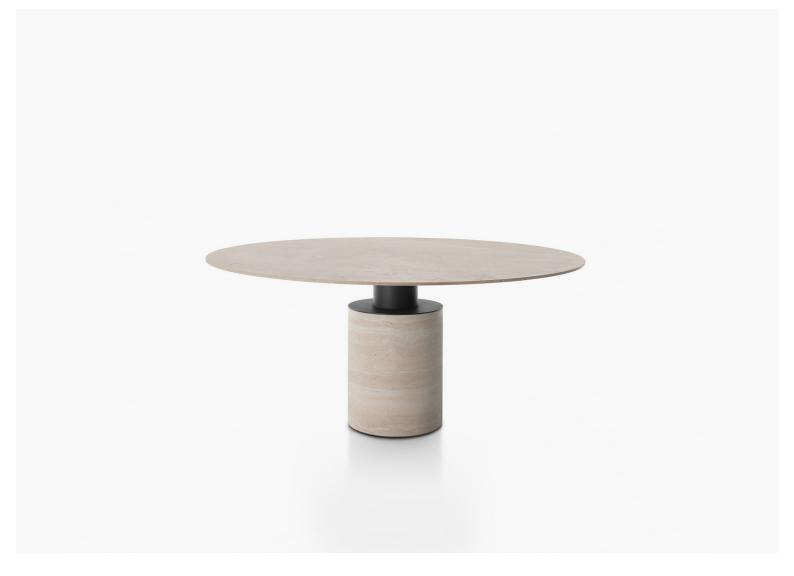

## Creso

Year Designer

1988 - 2021 Lella & Massimo Vignelli

A singular form with a monolith's silhouette, the Creso table experiments with a sole pedestal of support to transform a table into the kind of vigorous geometry that defined the eye of Lella and Massimo Vignelli.

Returned to a more faithful rendering of Vignelli's ideas, the new Creso explores a use of materials that underlines the potency of the design, with its round top and pillar base crafted formidably in travertine, or topped by glass and marble, braced by a base with

various metallic finishes.

acerbisdesign.com @acerbis\_design

T +39 031 7570301 acerbis@mdfitalia.it

Acerbis