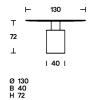

The cylindrical base (Ø40 and Ø50 cm) is made with a steel tube, painted in a gun-metal grey or orbital bronze finish, or clad with a brass-plated steel foil. Another variation is the single-material version in matte Travertine, made from a single block. An internal iron column supports the weight of the entire structure without negatively impacting the marble cladding.