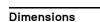

The cylindrical base (Ø40 and Ø50 cm) is made with a steel tube, painted in a gun-metal grey or orbital bronze finish, or clad with a brass-plated steel foil. Another variation is the single-material version in matte Travertine, made from a single block. An internal iron column supports the weight of the entire structure without negatively impacting the marble cladding.