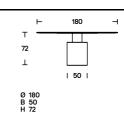

## **Finishes**

The surfaces are available in the following finishes:

- Transparent glass, 15 mm thick;
- White arabesque marble, black Marquinia, red Levanto, green Alpi, 20 mm thick; marbles with polyester glossy finishes are available upon request;
- Matt Travertine, 20 mm thick (max Ø160cm), stone with a natural polished finish. The Travertine top is only paired with the base in the same finish.

The cylindrical base (Ø40 and Ø50 cm) is made with a steel tube, painted in a gun-metal grey or orbital bronze finish, or clad with a brass-plated steel foil. Another variation is the single-material version in matte Travertine, made from a single block. An internal iron column supports the weight of the entire structure without negatively impacting the marble cladding.