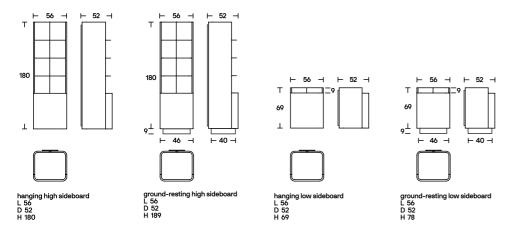

shell-like structure, available in wall-mounted or floor-standing options. Its soft shapes and two curved elements at the back define the volumes, making them light and harmonious. The versatility and personality of each item allow for its use individually or in conjunction with other elements from the same series, creating a flexible and open system. Available in low and high versions, the latter featuring visible glass shelves, Élitra reflects Acerbis' ethos through its meticulous selection of materials and finishes. In continuity with the company's historical identity, the furniture is available in dark stained walnut with matching or glossy lacquered doors, or in the fully lacquered version. A piece of furniture with a strong identity, transcending ephemeral trends.



## Dimensions



## Finishes

-

The sideboard is available in the following combinations of finishes:

- Matt lacquered structure / glossy lacquered door;
   Essence structure / glossy lacquered door;
   Essence structure and door.

- Shelves and top included, 6 and 4 mm thick, in the following finishes:

- extra-clear transparent tempered glass;
  bronze transparent tempered glass.
  The door is available with right or left opening.

| Structure |      |      |      |      |      |
|-----------|------|------|------|------|------|
| L073      | L072 | L076 | LO91 | LO90 | LO81 |
| L074      | L075 | L092 | LO88 | LO89 | LO93 |
| ES59      |      |      |      |      |      |
| Door      |      |      |      |      |      |
| LL02      | LL06 | LL12 | LL23 | LL22 | LL15 |
| LL09      | LL10 | LL24 | LL20