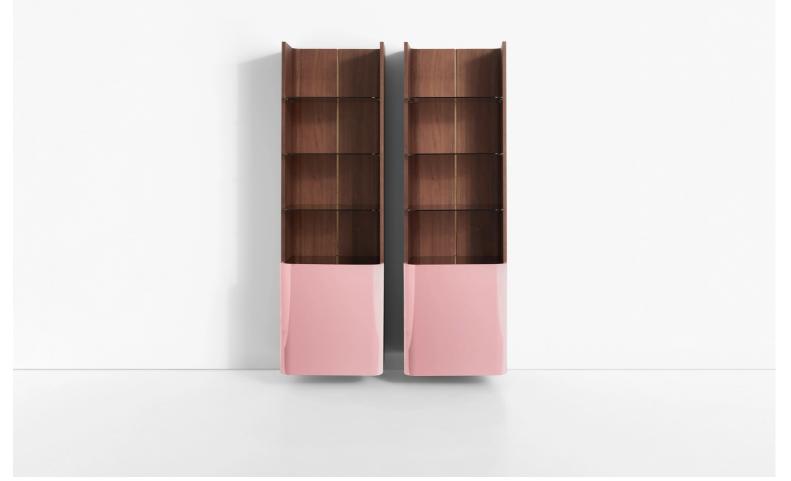

## Élitra

Year Designer 2024 Pietro Russo

The Élitra storage furniture is distinguished by its shell-like structure, available in wall-mounted or floor-standing options. Its soft shapes and two curved elements at the back define the volumes, making them light and harmonious. The versatility and personality of each item allow for its use individually or in conjunction with other elements from the same series, creating a flexible and open system. Available in low and high versions, the latter featuring visible glass shelves, Élitra reflects Acerbis' ethos through its meticulous selection of materials and finishes. In continuity with the company's historical identity, the furniture is available in dark stained walnut with matching or glossy lacquered doors, or in the fully lacquered version. A piece of furniture with a strong identity, transcending ephemeral trends.