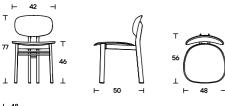

# Med

Year Designer 1983 - 2022 Giotto Stoppino, Lodovico Acerbis

With its curves and contrasting linearity, the Med chair by Lodovico Acerbis and Giotto Stoppino is defined by distinctive details, such as the unique leg profile - reminiscent of the iconic Flatiron Building in Manhattan, New York - and the crosspieces connecting the legs, whose repetition creates a striking graphic rhythm. Designed to pair effortlessly with any type of table, Med is available in dark-stained ash or bleached ash, or in solid wood with a matt lacquer finish, offered in a palette that includes white. The generous padding enhances its comfort and emphasises its sophisticated, assertive presence.



#### **Dimensions**



#### **Finishes**

Back and seat in curved plywood, with polyurethane padding and fabric upholstery. The upholstery is non-removable and completely covers the backrest and seat. The structure is in wood or matt lacquered:

- \_ solid ash, in black stained ash, bleached ash finish and dark stained walnut finish;

solid beech, matt lacquered in dark green, mustard yellow, brick red and white finishes.

These special processes require great craftsmanship and also a profound knowledge of wood, synonymous with quality and authenticity.

### Coating

| Etis   cat. B      |
|--------------------|
| Maia   cat. B      |
| Time TL15   cat. B |
| Todi   cat. B      |
| Anima   cat. C     |
| Anouk   cat. C     |
| Garc   cat. C      |
| Noah   cat. C      |
| Taiga   cat. C     |
| Dune   cat. D