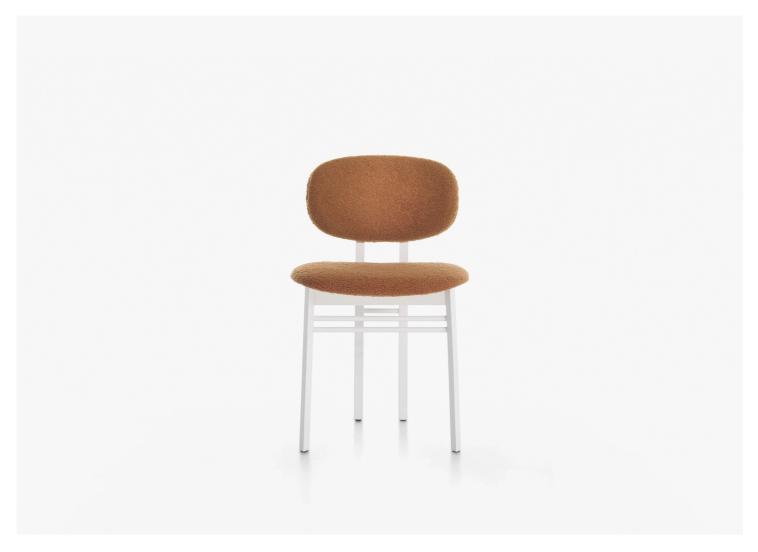

# Med

Year Designer 1983 - 2022 Giotto Stoppino, Lodovico Acerbis

With its curves and contrasting linearity, the Med chair by Lodovico Acerbis and Giotto Stoppino is defined by distinctive details, such as the unique leg profile - reminiscent of the iconic Flatiron Building in Manhattan, New York - and the crosspieces connecting the legs, whose repetition creates a striking graphic rhythm. Designed to pair effortlessly with any type of table, Med is available in dark-stained ash or bleached ash, or in solid wood with a matt lacquer finish, offered in a palette that includes white. The generous padding enhances its comfort and emphasises its sophisticated, assertive presence.

#### **Finishes**

Back and seat in curved plywood, with polyurethane padding and fabric upholstery. The upholstery is non-removable and completely covers the backrest and seat. The structure is in wood or matt lacquered:

- \_ solid ash, in black stained ash, bleached ash finish and dark stained walnut finish;

solid beech, matt lacquered in dark green, mustard yellow, brick red and white finishes.

These special processes require great craftsmanship and also a profound knowledge of wood, synonymous with quality and authenticity.