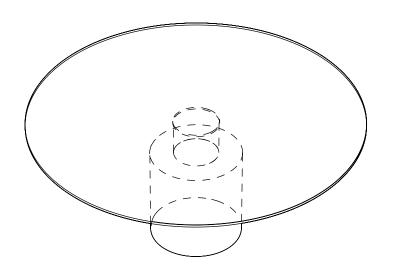

1

ATTENTION: Never lift the table by gripping the top. If you need to move the table, act on the base.