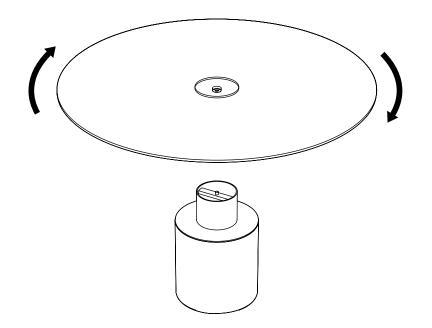

1

ATTENTION: Never lift the table by gripping the top. If you need to move the table, act on the base.

## Acerb S <u>Cer</u> C S C S P

Acerbis creates timeless, and at the same time very avant-garde, design furniture.

acerbisdesign.com @acerbis\_design